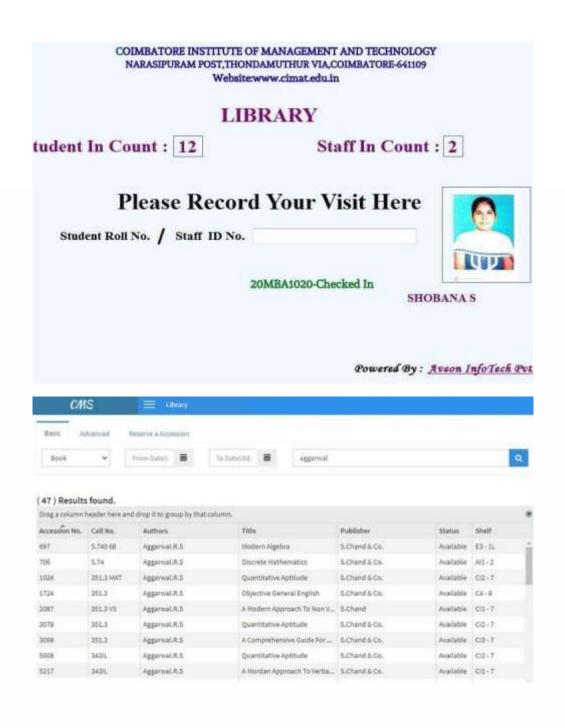

# Online access to e-resources

| of Service Landstreemen                                        | s found. |                    |                               |                               |           |         |     |  |  |
|----------------------------------------------------------------|----------|--------------------|-------------------------------|-------------------------------|-----------|---------|-----|--|--|
| Drag a column header here and drop it to group by that column. |          |                    |                               |                               |           |         |     |  |  |
| Accession No.                                                  | Call No. | Authors            | Title                         | Publisher                     | Status    | Shelf   |     |  |  |
| 2256                                                           | 4.36     | Joel M.Crichlow    | An introduction To Distribute | Phi                           | Available | AR2 - 2 | - î |  |  |
| 2257                                                           | 4.36     | Joel M.Crichlow    | An introduction To Distribute | Phi                           | Available | AR2 - 2 |     |  |  |
| 3410                                                           | 4.36     | Dawnatravis Dewire | Client Server Computing       | Mc Grawhill International Edi | Available | AS1-2   |     |  |  |
| 3411                                                           | 4.36     | Dawnatravis Dewire | Client Server Computing       | Mc Grawhill International Edi | Available | A51-2   |     |  |  |
| 3412                                                           | 4.36     | Dawnatravis Dewire | Client Server Computing       | Mc Grawhili International Edi | Available | AS2 - 2 |     |  |  |
| 3895                                                           | 4.36     | Joel M.Crichlow    | An Introduction To Distribute | Phi                           | Available | AR2 - 2 |     |  |  |
| 3896                                                           | 4.36     | Joel M.Crichlow    | An Introduction To Distribute | Phi                           | Available | AR2 - 2 |     |  |  |
| 4295                                                           | 4.36     | Partrick Smith     | Client Server Computing       | Prentice Hall of India        | Available | A51-2   |     |  |  |
| 4567                                                           | 4.36     | Joel M.Crichlow    | An Introduction To Distribute | Prentice Hall of India        | Available | AR2 - 2 |     |  |  |
| script;                                                        | 4.36     | Joel M.Crichlow    | An Introduction To Distribute | Prentice Hall of India        | Available | AR2 - 2 |     |  |  |